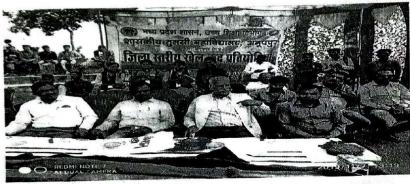

## District Level Kho-Kho Men's Competition Organized

जिला स्तरीय खो-खो पुरूष प्रतियोगिता का आयोजन दिनांक 12/11/2018 से 13/11/2018

प्रतिवेदन (2018-19)

म0प्र0 शासन उच्च शिक्षा विभाग द्वारा जारी खेल कलेण्डर सत्र 2018–19 के अनुसार शास0 तुलसी महावि0 अनूपपुर मे जिला स्तरीय खों—खो पुरूष प्रतियोगिता का आयोजन कराया गया।

रहा जबकि शा0 महावि0 जयसिंहनगर उपविजेता रहा। दोनो टीमो का अच्छा प्रदर्शन रहा।

फोटो संलग्न

PRINCIPAL vt. Tulsi College Anuppu Distt. Anuppur (M.P.)

Jaithari Road Anuppur, District- Anuppur, Madhya Pradesh, Pin Code:- 484224 www.gtcanuppur.ac.in